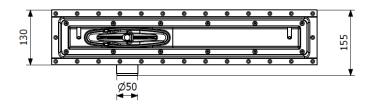

## DESCRIPTION

|     | Rectangular PVC drain specially developed for vinyl flooring.<br>Horizontal outlet of 50mm diameter.<br>The design drain is sold <u>without</u> a grate. The different grates available are<br>described below. |
|-----|-----------------------------------------------------------------------------------------------------------------------------------------------------------------------------------------------------------------|
|     | Please refer to installation guidelines delivered with the drain.                                                                                                                                               |
|     | Horizontal<br>Ø 50 mm                                                                                                                                                                                           |
| mm  | 600 mm<br>900 mm                                                                                                                                                                                                |
| L/s | 0.8                                                                                                                                                                                                             |
|     | 600 mm : 090J<br>900 mm : 090K                                                                                                                                                                                  |
|     |                                                                                                                                                                                                                 |
|     | The grates are sold separately. Available in 600mm and 900mm and in 3 colors.                                                                                                                                   |
|     | Stainless steel, black and gold.                                                                                                                                                                                |
|     | Stainless steel: 090P0001 (600mm) / 090Q0001 (900mm)<br>Black: 090R0001 (600mm) / 090S0001 (900mm)<br>Gold: 090R0002 (600mm) / 090S0002 (900mm)                                                                 |
|     |                                                                                                                                                                                                                 |