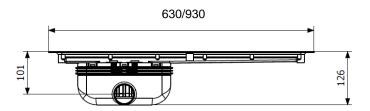

## DESCRIPTION

|     | Rectangular PVC drain specially developed for vinyl flooring.<br>Horizontal outlet of 50mm diameter.<br>The design drain is sold <u>without</u> a grate. The different grates available are<br>described below. |
|-----|-----------------------------------------------------------------------------------------------------------------------------------------------------------------------------------------------------------------|
|     | Please refer to installation guidelines delivered with the drain.                                                                                                                                               |
|     | Horizontal<br>Ø 50 mm                                                                                                                                                                                           |
| mm  | 600 mm<br>900 mm                                                                                                                                                                                                |
| L/s | 0.8                                                                                                                                                                                                             |
|     | 600 mm : 090J<br>900 mm : 090K                                                                                                                                                                                  |
|     |                                                                                                                                                                                                                 |
|     | The grates are sold separately. Available in 600mm and 900mm and in 3 colors.                                                                                                                                   |
|     | Stainless steel, black and gold.                                                                                                                                                                                |
|     | Stainless steel: 090P0001 (600mm) / 090Q0001 (900mm)<br>Black: 090R0001 (600mm) / 090S0001 (900mm)<br>Gold: 090R0002 (600mm) / 090S0002 (900mm)                                                                 |
|     |                                                                                                                                                                                                                 |